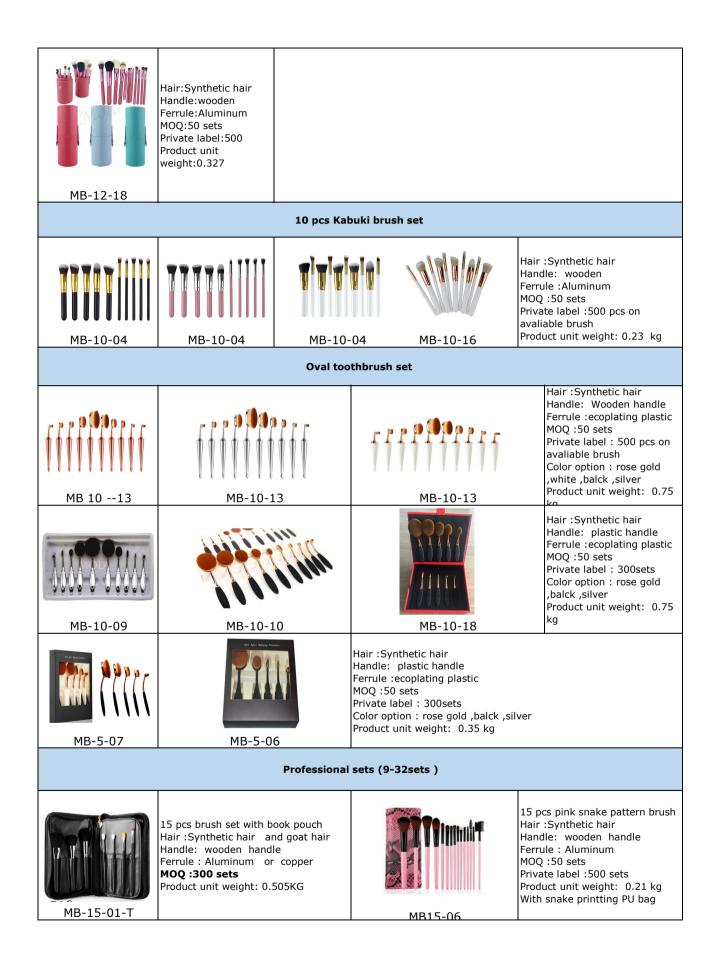

| mëla     |                                                                                                                                                                                                                |                                                                                                            |                                                                                                                                                                  | 15 pcs brush set<br>Hair :Goat hair and Synthetic<br>hair<br>Handle: wooden /Aluminum<br>handle<br>Ferrule : Aluminum<br>MOQ :50 sets<br>Private label :500sets<br>Product unit weight: 0.35 kg                                   |
|----------|----------------------------------------------------------------------------------------------------------------------------------------------------------------------------------------------------------------|------------------------------------------------------------------------------------------------------------|------------------------------------------------------------------------------------------------------------------------------------------------------------------|-----------------------------------------------------------------------------------------------------------------------------------------------------------------------------------------------------------------------------------|
|          | MB-                                                                                                                                                                                                            | 15-07                                                                                                      |                                                                                                                                                                  | 3 color options , purple, green and full rose gold                                                                                                                                                                                |
| MB1509   | MB-15-10                                                                                                                                                                                                       | Hair :Synthetic<br>Handle: woode<br>Ferrule : Alumi<br>MOQ :50 sets<br>Private label :5<br>Product unit we | en handle<br>num<br>00 pcs on avaliable brush                                                                                                                    |                                                                                                                                                                                                                                   |
| MMMM     | 15 pcs brush set<br>Hair:Synthetic hair<br>Handle:wooden<br>MOQ :50 sets<br>Private label :500 pcs<br>Product unit weight:0.3                                                                                  | i<br>7kg                                                                                                   |                                                                                                                                                                  |                                                                                                                                                                                                                                   |
| MB 15-18 |                                                                                                                                                                                                                |                                                                                                            |                                                                                                                                                                  |                                                                                                                                                                                                                                   |
| MB-16-01 | 16 pcs brush set<br>Hair :Synthetic hair<br>Handle: wooden hand<br>Ferrule : Aluminum<br>MOQ :50 sets<br>Private label :500 pcs<br>brush<br>Product unit weight: 0<br>With shiny purple PU                     | on avaliable<br>.178 kg                                                                                    | MB-16-02                                                                                                                                                         | 16 pcs brush set with glitter<br>pouch<br>Hair :Synthetic hair<br>Handle: wooden handle<br>Ferrule : Aluminum<br>MOQ :50 sets<br>Private label :1000 sets<br>Product unit weight: 0.178 kg<br>With shiny purple PU leather<br>bag |
| мв-20-01 | Hair :Synthetic hair<br>Handle: wooden handle<br>Ferrule : Aluminum<br>MOQ :50 sets<br>Private label :500 pcs on avaliable<br>brush<br>Product unit weight: 0.38 kg<br>With lattice PU leather bag<br>MB-20-02 |                                                                                                            | Hair :Synthetic hair<br>Handle: wooden handle<br>Ferrule : Aluminum<br>MOQ :50 sets<br>Private label :500 sets<br>Product unit weight: 0.285 kg<br>With pink bag |                                                                                                                                                                                                                                   |
|          | Hair :Synthetic hair<br>Handle:Wooden<br>Ferrule :Aluminum<br>MOQ:50 sets<br>Private label : 500 pcs<br>Product unit weight: 0                                                                                 | .462kg                                                                                                     | •                                                                                                                                                                |                                                                                                                                                                                                                                   |
| MB 22-03 |                                                                                                                                                                                                                |                                                                                                            |                                                                                                                                                                  |                                                                                                                                                                                                                                   |