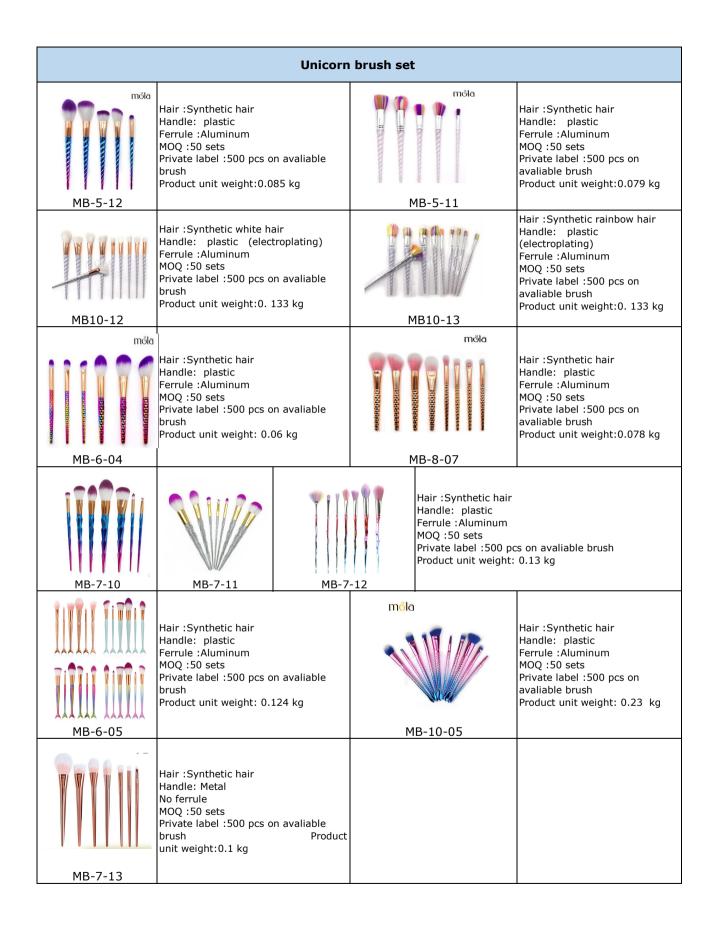

|          | 1                                                                                                                                                                                                                                  |          | 1                                                                                                                                                                                                                                                    |
|----------|------------------------------------------------------------------------------------------------------------------------------------------------------------------------------------------------------------------------------------|----------|------------------------------------------------------------------------------------------------------------------------------------------------------------------------------------------------------------------------------------------------------|
| MB-8-09  | pink 8 pcs brush set<br>Hair :Synthetic hair<br>Handle: wooden<br>Ferrule :Aluminum<br>MOQ :50 sets<br>Private label :500 pcs on avaliable<br>brush<br>Product unit weight: 0.1 kg                                                 | MB-7-07  | 7 pcs gold brush set with pouch<br>Hair :Synthetic hair<br>Handle: plastic<br>Ferrule :Aluminum<br>MOQ :50 sets<br>Private label :500 pcs on<br>avaliable brush<br>Product unit weight: 0.122 kg                                                     |
| МВ-7-11  | Rainbow ferrule 7 pcs brush set<br>Hair :Synthetic hair<br>Handle: plastic<br>Ferrule :Aluminum<br>MOQ :50 sets<br>Private label :500 pcs on avaliable<br>brush<br>Product unit weight: 0.122 kg                                   | MB-10-05 | 10 pcs pink and black brush with<br>pouch<br>Hair :Synthetic hair<br>Handle: Wooden handle<br>Ferrule :Aluminum<br>MOQ :50 sets<br>Private label :500 sets<br>Product unit weight: 0.166 kg<br>with brush bag 0.25 kg                                |
| MB-10-14 | 10 pcs marble brush set<br>Hair :Synthetic hair<br>Handle: plastic<br>Ferrule :Aluminum<br>MOQ :50 sets<br>Private label :500 pcs on avaliable<br>brush<br>Product unit weight: 0.128 kg ; with<br>box 0.4 kg                      | МВ-6-07  | 6 pcs silicone brush set<br>Head : Silicone<br>Handle :wooden handle<br>Ferrule :Aluminum<br>MOQ :50 set<br>Private label : 1000 sets<br>folded size :15*6cm<br>Color options: black , pink,blue                                                     |
| MB11-01  | 11 PCS bamboo brush set<br>Hair :Synthetic hair<br>Handle: bamboo handle<br>Ferrule : Aluminum<br>MOQ :50 sets<br>Private label :500 pcs on avaliable<br>brush<br>Product unit weight: 0. 154 kg                                   | MB-12-14 | 12 pcs brush set<br>Hair :Synthetic hair<br>Handle: wooden handle<br>Ferrule : Aluminum<br>MOQ :50 sets<br>Private label :500sets<br>Product unit weight: 0. kg                                                                                      |
| MB-12-18 | Hair:Synthetic hair<br>Handle:wooden handle<br>Ferrule:Aluminum<br>MOQ:50 sets<br>Private label:500 pcs<br>Product unit weight:0.14kg                                                                                              | MB-12-15 | Hair:Synthetic hair<br>Handle:wooden<br>Ferrule:Aluminum<br>MOQ:50 sets<br>Private label:500pcs<br>Product unit weight:0.165kg                                                                                                                       |
| MB-12-15 | 12 pcs brush set with roll zipper pouch<br>Hair :Synthetic hair ,goat hair<br>Handle: wooden handle<br>Ferrule : Aluminum<br>MOQ :50 sets<br>Private label :500 sets<br>Product unit weight: 0.249 kg<br>With black PU leather bag | MB-12-09 | Leopard 12 pcs brush set with<br>PU leather pouch<br>Hair :Synthetic hair<br>Handle: wooden handle<br>Ferrule : Aluminum<br>MOQ :50 sets<br>Private label :500sets<br>Product unit weight: 0. 195 kg                                                 |
| MB11-03  | Custom 11 pcs brush set<br>Hair : goat hair ( High grade amnial<br>hair )<br>Handle: wooden handle<br>Ferrule : Aluminum<br><b>MOQ :500 sets</b><br>Product unit weight: 0.288kg                                                   | MB12-01  | 12 pcs brush with flowery pouch<br>Hair : goat and synthetic hair<br>Handle: wooden handle<br>Ferrule : Aluminum<br>MOQ :50 sets<br>Private label :500 sets<br>Product unit weight: 0.182 kg<br>2 colors : pink and white<br>With flower printed bag |

|                                                                                                                                                       |                                                                                                             |                                      | 7 pcs brush set                                                                                                                                                                                                   |
|-------------------------------------------------------------------------------------------------------------------------------------------------------|-------------------------------------------------------------------------------------------------------------|--------------------------------------|-------------------------------------------------------------------------------------------------------------------------------------------------------------------------------------------------------------------|
| 7 pcs brush<br>Hair:Synth<br>Handle:wo<br>MOQ:1000<br>Product un                                                                                      | etic hair<br>oden                                                                                           |                                      | Hair:Synthetic hair<br>Handle:plastic<br>Ferrule:Aluminum<br>MOQ:50 sets<br>Private label:500 sets<br>Product unit weight:0.175kg                                                                                 |
| MB-7-14                                                                                                                                               |                                                                                                             | MB-7-15                              |                                                                                                                                                                                                                   |
| Hair: Synth<br>Handle: Wo<br>Ferrule: Alu<br>MOQ: 50 se<br>Private lab<br>Product un                                                                  | oden<br>minum<br>ts<br>el:500 pcs                                                                           |                                      | Hair:Synthetic hair<br>Handle:Wooden<br>Ferrule:Aluminum<br>MOQ:50 sets<br>Private label:500 pcs<br>Product unit weight:0.12kg                                                                                    |
| MB-7-18                                                                                                                                               |                                                                                                             | MB-10-19                             |                                                                                                                                                                                                                   |
| brush                                                                                                                                                 | etic hair<br>astic<br>ıminum                                                                                | МВ-10-17                             | Hair :Synthetic hair (very soft)<br>Handle: dull polish plastic<br>Ferrule :Aluminum<br><b>MOQ :500 sets</b><br>Private label :500 pcs on<br>avaliable brush<br>Product unit weight: 0.384 kg,<br>with a gift box |
|                                                                                                                                                       | Metal ca                                                                                                    | se brush set                         |                                                                                                                                                                                                                   |
|                                                                                                                                                       |                                                                                                             |                                      | Hair :Synthetic hair with metal<br>case<br>Handle: plastic<br>Ferrule :Aluminum<br>MOQ :50-500 sets<br>Private label :3000 pcs on<br>avaliable brush<br>Product unit weight: 0.133 kg                             |
| <u>MB-7-15 MB-7-09</u>                                                                                                                                |                                                                                                             | MB-4-02 MB-7                         | -10                                                                                                                                                                                                               |
|                                                                                                                                                       |                                                                                                             | mőla                                 |                                                                                                                                                                                                                   |
|                                                                                                                                                       |                                                                                                             |                                      |                                                                                                                                                                                                                   |
| MB-7-17                                                                                                                                               | MB-8                                                                                                        | -02                                  | MB-12-17                                                                                                                                                                                                          |
| Hair :Synthetic hair<br>Handle: wooden<br>Ferrule :Aluminum<br>MOQ :50 sets<br>Private label :500 pcs on avaliable t<br>Product unit weight: 0.195 kg | Hair :Synthetic<br>Handle: woode<br>Ferrule :Alumin<br>MOQ :50 sets<br>Private label :50<br>Product unit we | n<br>um<br>00 pcs on avaliable brush | Hair :Synthetic hair<br>Handle: wooden<br>Ferrule :Aluminum<br>MOQ :50 sets<br>Private label :500 pcs on<br>avaliable brush                                                                                       |